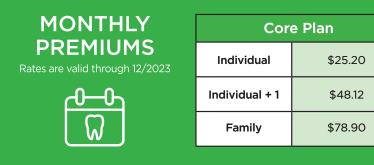

## **DENTAL PLAN BENEFITS - Core & Enhanced Plans**

| Coverage Options                                                                                                                                                                                                                                                                                                  | Core Plan                                                                         | Enhanc                             | ed Plan                                                  | Waiting<br>Periods                        |  |
|-------------------------------------------------------------------------------------------------------------------------------------------------------------------------------------------------------------------------------------------------------------------------------------------------------------------|-----------------------------------------------------------------------------------|------------------------------------|----------------------------------------------------------|-------------------------------------------|--|
| Plan type                                                                                                                                                                                                                                                                                                         | Delta Dental PPO™                                                                 | Delta Dental PPO™ Point of Service |                                                          |                                           |  |
| Deductible (per person/per family per benefit year)                                                                                                                                                                                                                                                               | \$50/\$150                                                                        | \$50/\$150                         |                                                          |                                           |  |
| Annual maximum (per person/per benefit year)                                                                                                                                                                                                                                                                      | \$1,000                                                                           | \$1,000                            |                                                          | Waiting periods                           |  |
| Delta Dental networks                                                                                                                                                                                                                                                                                             | Delta Dental PPO™/<br>Delta Dental<br>Premier*/<br>Non-Participating<br>Providers | Delta Dental PPO™                  | Delta Dental Premier®<br>/Non-Participating<br>Providers | apply to both<br>Core &<br>Enhanced plans |  |
| Covered Dental Services <sup>3</sup>                                                                                                                                                                                                                                                                              | You Pay                                                                           | You Pay                            | You Pay                                                  | You Wait                                  |  |
| Diagnostic & preventive services (no deductible)         • Exams - 2 per benefit year         • Cleanings - 2 per benefit year         • Bitewing X-rays - 1 per benefit year         • Full-mouth/panoramic X-rays - 1 per 60 months         • Fluoride treatment         • Space maintainers         • Sealants | 50%                                                                               | No charge                          | 20%                                                      | None                                      |  |
| Basic services (deductible applies)         • Fillings         • Crown repairs         • Relines and repairs - to bridges and dentures                                                                                                                                                                            | 50%                                                                               | 20%                                | 40%                                                      | 6 months                                  |  |
| <ul> <li>Periodontal maintenance – 2 per benefit year;<br/>interchangeable with routine cleaning</li> </ul>                                                                                                                                                                                                       | 50%                                                                               | 50%                                | 50%                                                      | 6 months                                  |  |
| Major services (deductible applies)         • Gum disease treatment         • Root canals         • Surgical extractions         • General anesthesia         • Crowns - 1 per 60 months         • Complete and partial dentures         • Bridges                                                                | 50%                                                                               | 50%                                | 50%                                                      | 12 months                                 |  |